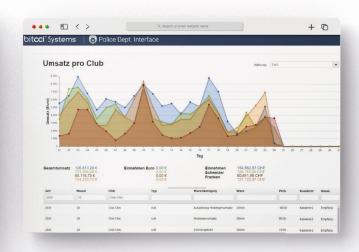

# D.3.2. CENTRAL CLUB MANAGEMENT

#### The bitcci.com platform

bitcci.com will be the central online promotion and live communication platform for sex workers. It will include an international marketplace for sexual services, as well as modules for live communication (chat, telephony, live video), as well as cloud-based services for the sale of images, videos, etc. The "bitcci cash" payment system will be completely integrated into all modules. bitcci.com will be launched as an open beta version in Q3/2023.