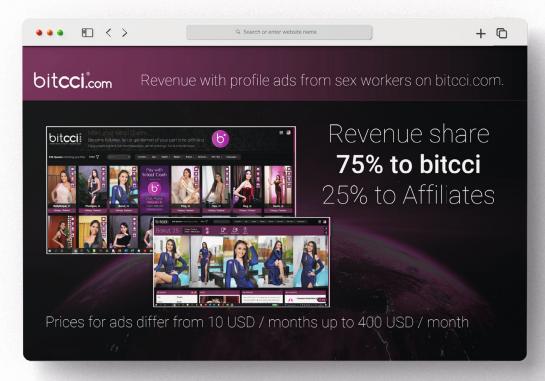

# D.4.2.a. SELLING ADS TO SEX WORKERS ON bitcci.com

The prices for ads on bitcci.com differ between 10 USD / month and 400 USD / month. 75% of the revenue from ad sales will remain with bitcci. 25% commission will be paid to referrer as commission.