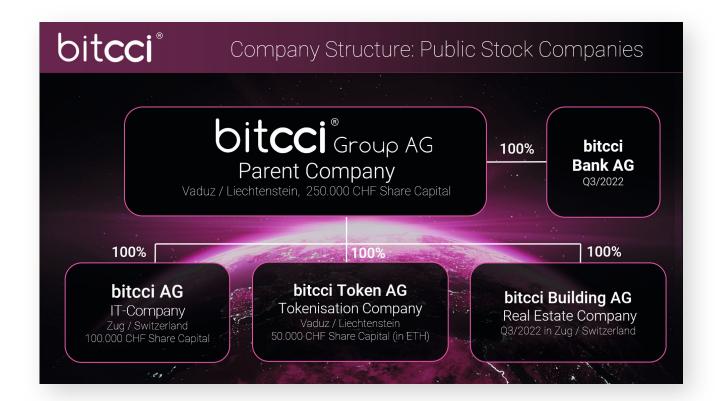

Until 2021 three new public stock companies have been founded in Switzerland and Liechtenstein, laying the foundation of a much larger concept: The bitcci ecosystem.

In July 2021 the bitcci AG, a daughter company of the bitcci Group AG started an ICO and raised about 7.5 Mio USD winning over 5000 Token holders. bitcci moved to a new and larger office in the Zug area in December 2021.

# Press & public relations

We will work with renowned press agencies who, in close cooperation with our press officers, will regularly distribute interesting editorial articles to the media.

bitcci Group AG was founded in January 2020. It has its registered office in Liechtenstein. bitcci Group AG was founded with share capital of CHF 100,000. In February 2020, bitcci Group AG founded bitcci AG as a 100% subsidiary, also with share capital of CHF 100,000. bitcci AG is also the operating company for Switzerland, platform operator of all our online portals and our international headquarters. Furthermore, bitcci Group AG founded bitcci Token AG, also as a 100% subsidiary, in January with 100 ETH share capital.

For each country in which bitcci is active, a new company, which will then be a 100% subsidiary of bitcci Group AG, will be founded.

About 25 Employees and freelancers are already working for the bitcci Group. We expect to have around 50 people working for bitcci by the end of 2022.