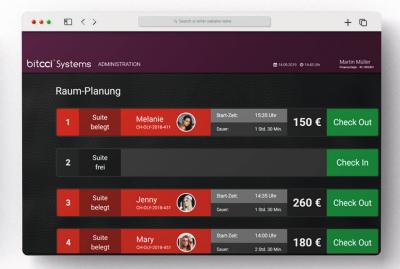

# D.3.1. CENTRAL CLUB MANAGEMENT

This includes: attendance records, room planning, POS system, sales tracking, inventory management, ordering, interfaces to app & websites, etc.

Club administration screen (main view)

# D.3.1. CENTRAL CLUB MANAGEMENT

Club administration screen (profile editing for sex worker)

Club administration screen (profile editing for sex worker)

Club administration screen (room planning module)

Club administration screen (statistics module)

# D.3.1. CENTRAL CLUB MANAGEMENT