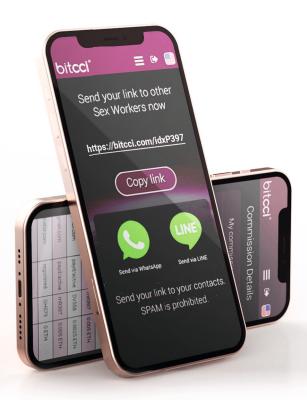

### THE BITCCI AFFILIATE PROGRAMME

A core of the bitcci marketing concept is the bitcci affiliate system. This will enable all market participants to build additional passive income streams through recommendations. 10-20% of the revenue generated by sex workers through digital sexual services will be distributed to referrers. This will give the entire ecosystem an additional marketing effect and spread of the bitcci brand. Sex workers can be recruited by other sex workers as well as by customers, nightclubs or marketing partners. The commissions will be paid out in real time to the referrer's wallet in bitcci cash.

bitcci revenue and commission table on a smartphone

bitcci recommendation link on a smartphone

#### bitcci affiliate programme for sex workers "Sex worker recruits sex worker"

We are plan to launch the bitcci affiliate programme for sex workers on bitcci.com in Q4 2022. The sex workers will find a landingpage link in their bitcci.com dashboard. They will be able to forward this to their contacts and colleagues via messenger with a simple click. The link will lead to a web page on which the advantages of registration and the earning potential are explained. In return, the sex workers, as referrers, will receive commission on the turnover generated by the sex workers they recommended.