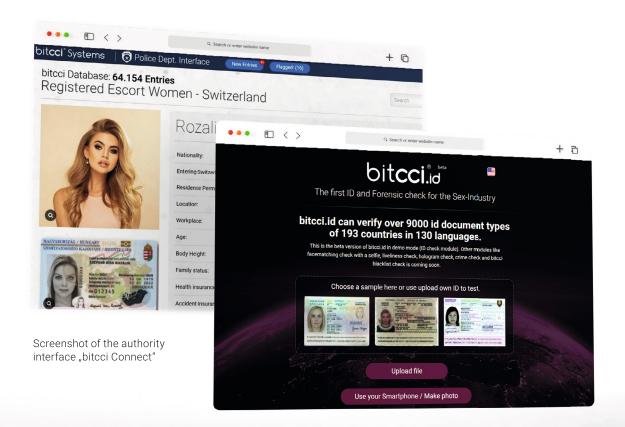

#### **Transparency for authorities:**

Our authority interface "bitcci Connect" grants the trade police as well as migration and tax authorities direct access to the bitcci database and the personal data of the sex workers registered with bitcci clubs. This creates a new dimension of transparency and security within the bitcci ecosystem.

#### bitcci.id

bitcci.id is the first ID and forensic check system for the sex industry. This means that ID documents can be checked for validity within seconds, compared with photos/selfies using a face-matching process, and checked using crime database and video/live checks and hologram checks. With bitcci.id, we will ensure that only partners who have valid identification documents, who do not yet have a criminal record, and who are not on bitcci "blacklists" can register in the bitcci ecosystem. bitcci.id can verify over 9,000 different types of ID documents from 193 countries in 130 languages.

#### www.bitcci-id/demo