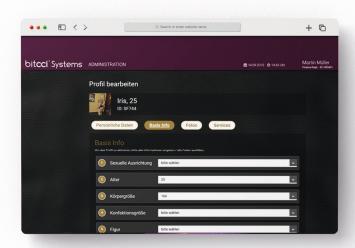

# D.3.1. CENTRAL CLUB MANAGEMENT

Club administration screen (profile editing for sex worker)

Club administration screen (profile editing for sex worker)

Club administration screen (room planning module)

Club administration screen (statistics module)