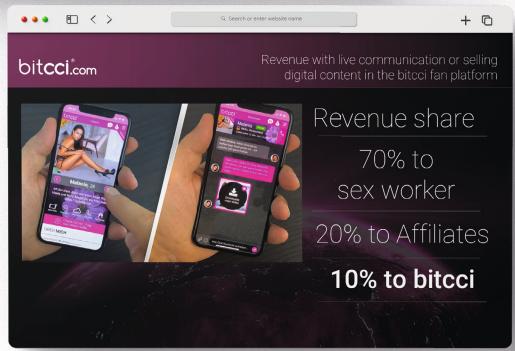

#### Or getting followers & fans in the "bitcci fan" platform.

70% of the revenue from live communication services or the fan platform will remain with the sex worker.

#### 10% will remain with bitcci.

20% commission will be paid to referrer if applicable.