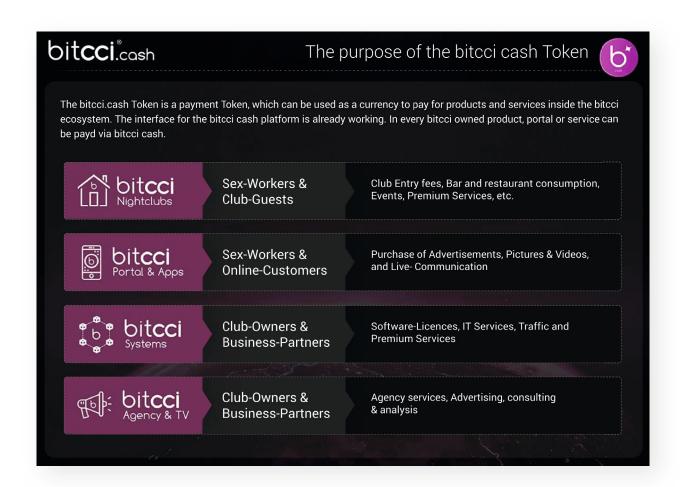

#### General:

The bitcci cash token is a payment token that can be used to pay for products and services within the bitcci ecosystem. bitcci cash is part of bitcci Pay, a new, secure and compliant payment solution for the sex industry. Every product or service developed by bitcci can be paid for with bitcci cash. For entry into clubs and events, the purchase of digital content, live communication, advertising placements, premium services, licences and much more.