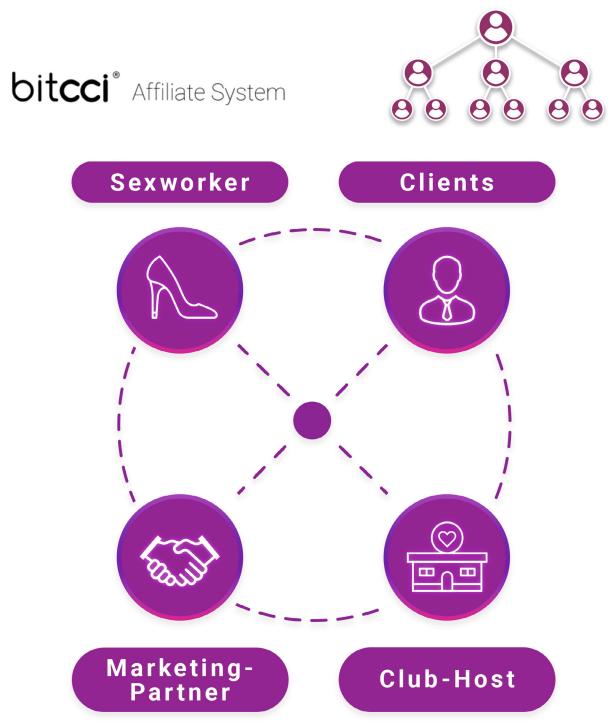

### THE BITCCI AFFILIATE PROGRAMME

A core of the bitcci marketing concept is the bitcci affiliate system. This will enable all market participants to build additional passive income streams through recommendations. 10-20% of the revenue generated by sex workers through digital sexual services will be distributed to referrers. This will give the entire ecosystem an additional marketing effect and spread of the bitcci brand. Sex workers can be recruited by other sex workers as well as by customers, nightclubs or marketing partners. The commissions will be paid out in real time to the referrer's wallet in bitcci cash.